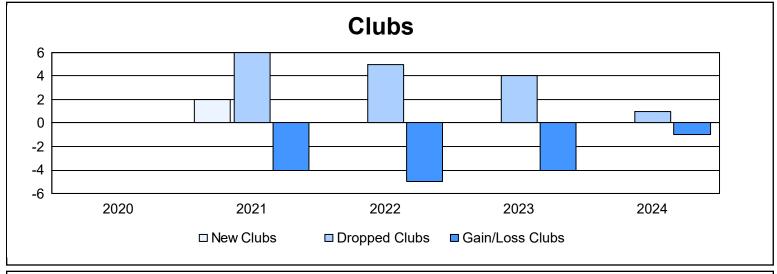

District 202 K

As of June 2024 Cumulative

| Year      | New<br>Clubs | Dropped<br>Clubs | Gain/<br>Loss<br>Clubs | New<br>Members | Charter<br>Members | Reinstate<br>Members | Transfer<br>Members | Total<br>Member<br>Added | Total<br>Members<br>Dropped | Gain/<br>Loss<br>Members |
|-----------|--------------|------------------|------------------------|----------------|--------------------|----------------------|---------------------|--------------------------|-----------------------------|--------------------------|
| 2019-2020 | 0            | 0                | 0                      | 62             | 0                  | 8                    | 8                   | 78                       | 186                         | -108                     |
| 2020-2021 | 2            | 6                | -4                     | 135            | 56                 | 9                    | 28                  | 228                      | 302                         | -74                      |
| 2021-2022 | 0            | 5                | -5                     | 65             | 7                  | 10                   | 24                  | 106                      | 222                         | -116                     |
| 2022-2023 | 0            | 4                | -4                     | 103            | 1                  | 3                    | 11                  | 118                      | 156                         | -38                      |
| 2023-2024 | 0            | 1                | -1                     | 105            | 1                  | 5                    | 10                  | 121                      | 184                         | -63                      |
| Average   | 0            | 3                | -3                     | 94             | 13                 | 7                    | 16                  | 130                      | 210                         | -80                      |